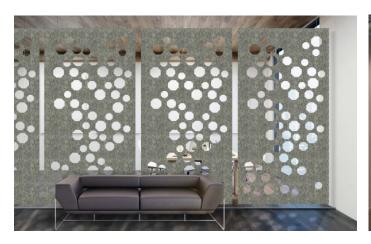

## Range of colours and shapes

The Acoustiscreen range provides both colour and acoustic control and offers the advantage of creating additional pinable wall space. We have a range of vibrant colours and shapes available to suit your space.